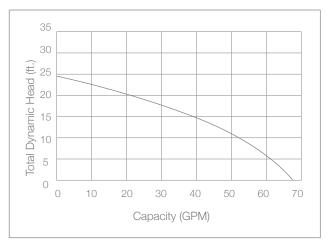

### Pump Performance

## System Specifications

| Typical Applications              | Basement sump<br>Dewatering |
|-----------------------------------|-----------------------------|
| Maximum Capacity                  | Up to 68 GPM                |
| Maximum Head                      | Up to 25'                   |
| Electrical Data                   | 115 V, 1 Ø, 4.5 FLA, 60 Hz  |
| Motor Data                        | ⅓ HP, 3450 RPM              |
| Recommended<br>Minimum Basin Size | 18" x 24"                   |
| Materials of<br>Construction      | Cast iron & stainless steel |
| Impeller                          | Thermoplastic vortex        |
| Power Cord                        | 10' Standard                |
| Discharge Size                    | 11⁄2″ NPT                   |
| Solids Handling                   | 1/2″                        |