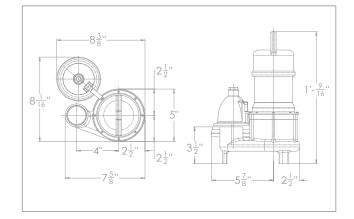

### Pump Dimensions

## System Specifications

| Typical Applications              | Basement sump<br>Dewatering |
|-----------------------------------|-----------------------------|
| Maximum Capacity                  | Up to 68 GPM                |
| Maximum Head                      | Up to 25'                   |
| Electrical Data                   | 115 V, 1 Ø, 4.5 FLA, 60 Hz  |
| Motor Data                        | ⅓ HP, 3450 RPM              |
| Recommended<br>Minimum Basin Size | 18" x 24"                   |
| Materials of<br>Construction      | Cast iron & stainless steel |
| Impeller                          | Thermoplastic vortex        |
| Power Cord                        | 10' Standard                |
| Discharge Size                    | 11⁄2″ NPT                   |
| Solids Handling                   | 1/2″                        |