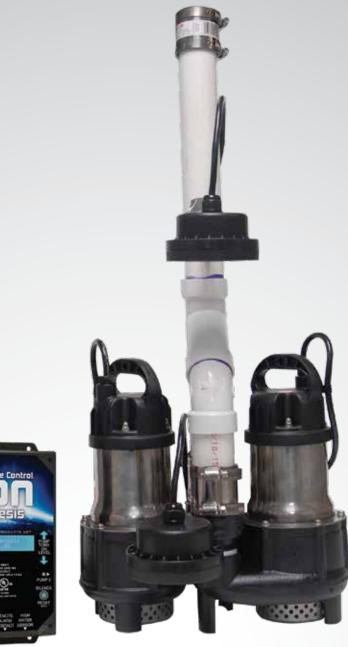

# Take Control

# Power Pac System For Sumps

- (2) <sup>1</sup>/<sub>3</sub> HP pumps with PSC motor
- Recommended minimum basin size: 18 x 24"
- Includes Ion Genesis® controller, 11/2" check valve Factory built; easy and quick to install and 11/2" Sch. 40 PVC piping
- Every cycle alternates to the other pump
- Low amp draw pumps 4.5 amps
- Each pump rated up to 3180 GPH
- Built-in alarm system
- 3 year warranty

## System Specifications

| Typical Applications              | Basement sump<br>Dewatering |
|-----------------------------------|-----------------------------|
| Maximum Capacity                  | Up to 68 GPM                |
| Maximum Head                      | Up to 25'                   |
| Electrical Data                   | 115 V, 1 Ø, 4.5 FLA, 60 Hz  |
| Motor Data                        | ⅓ HP, 3450 RPM              |
| Recommended<br>Minimum Basin Size | 18" x 24"                   |
| Materials of<br>Construction      | Cast iron & stainless steel |
| Impeller                          | Thermoplastic vortex        |
| Power Cord                        | 10' Standard                |
| Discharge Size                    | 11⁄2″ NPT                   |
| Solids Handling                   | 1/2″                        |